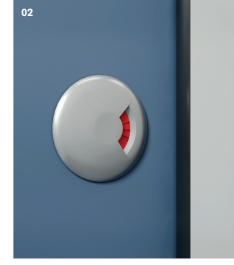

- 01 Continuous satin anodised aluminium floor to ceiling posts offer added cubicle strength and rigidity. The posts come with robust and secure fittings for maximum safety and security.
- **02** For user safety, our emergency release indicator bolts allow quick and safe access to inside locked cubicles.