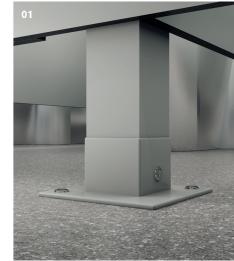

- 01 Continuous satin anodised aluminium floor to ceiling posts offer added cubicle strength and rigidity. The posts come with robust and secure fittings for maximum safety and security.
- **02** For user safety, our emergency release indicator bolts allow quick and safe access to inside locked cubicles.