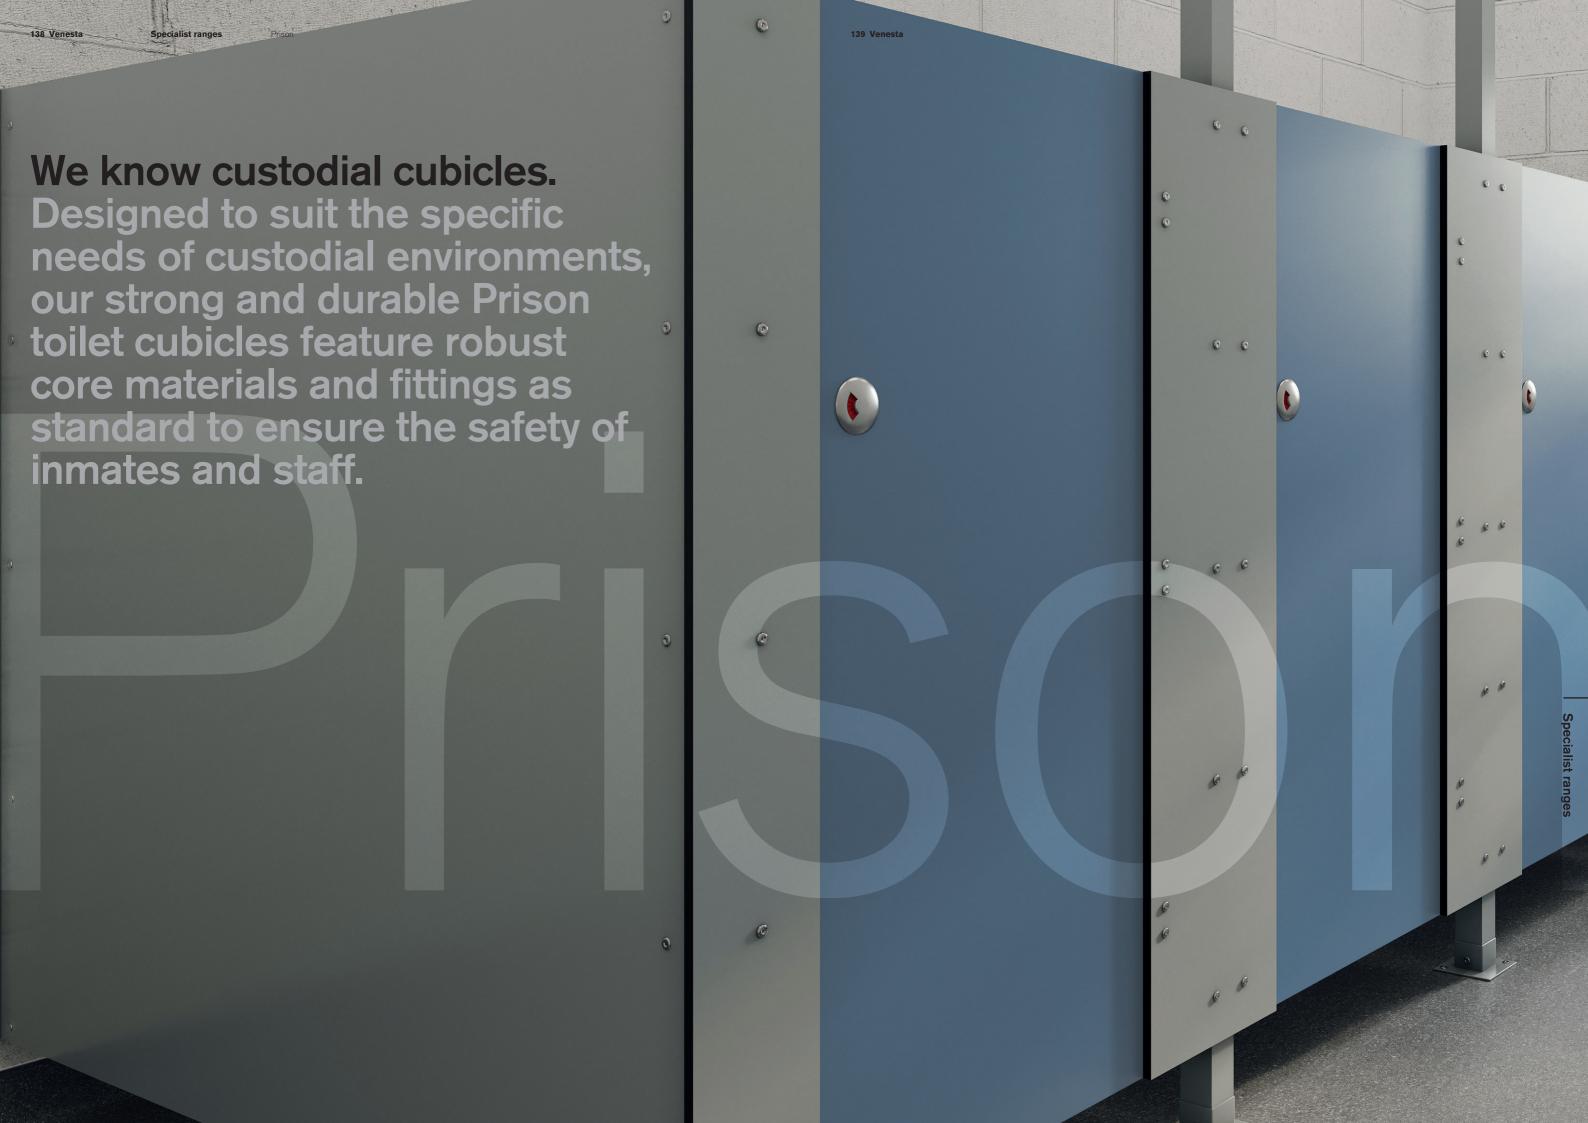

# **Prison cubicles**

Our durable Prison cubicles are available in scratch, impact and water resistant SGL, with robust anti-tamper fittings as standard to ensure the safety of inmates and staff. Our Prison toilet and shower cubicle range meets the most stringent specifications of strength, durability, safety and hygiene.

### Main image

Prison SGL toilet cubicles in Cornflower Blue and Cloud with satin anodised aluminium fittings.