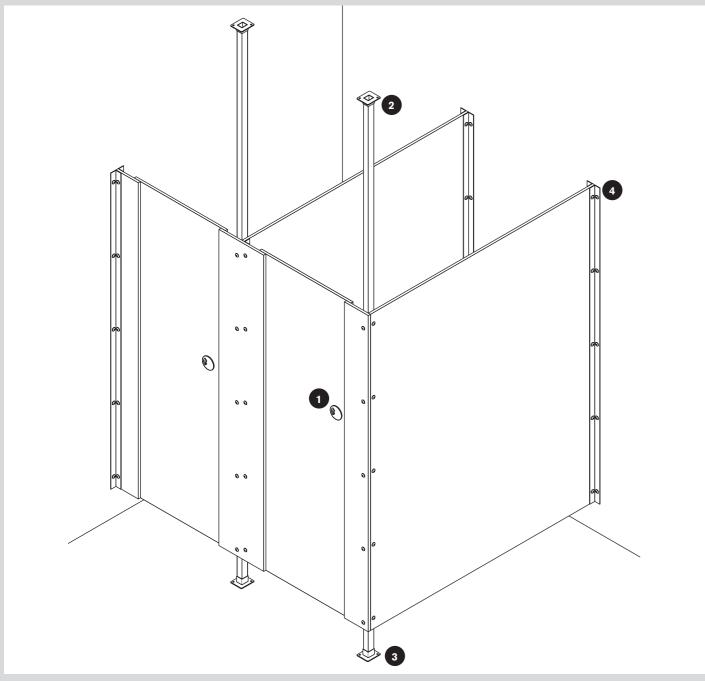

- 01 Continuous satin anodised aluminium floor to ceiling posts offer added cubicle strength and rigidity. The posts come with robust and secure fittings for maximum safety and security.
- **02** For user safety, our emergency release indicator bolts allow quick and safe access to inside locked cubicles.

See p142-143 for Prison technical specifications.