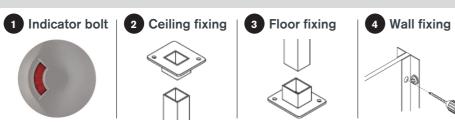

- 01 Continuous satin anodised aluminium floor to ceiling posts offer added cubicle strength and rigidity. The posts come with robust and secure fittings for maximum safety and security.
- **02** For user safety, our emergency release indicator bolts allow quick and safe access to inside locked cubicles.

### **Cubicle hardware**

Indicator bolt

Satin anodised effect powder coated zinc easy grip sliding bolt with emergency release facility and concealed fixings.

Satin anodised aluminium effect antifinger trap hinge.

Pedestal

Rigid satin anodised aluminium floor to ceiling posts are fixed to the floor with security pan head screws.

**Fixings** 

Partition to wall: Satin anodised aluminium angle.

Pilaster to partition: Satin anodised aluminium floor to ceiling post with aluminium angles.