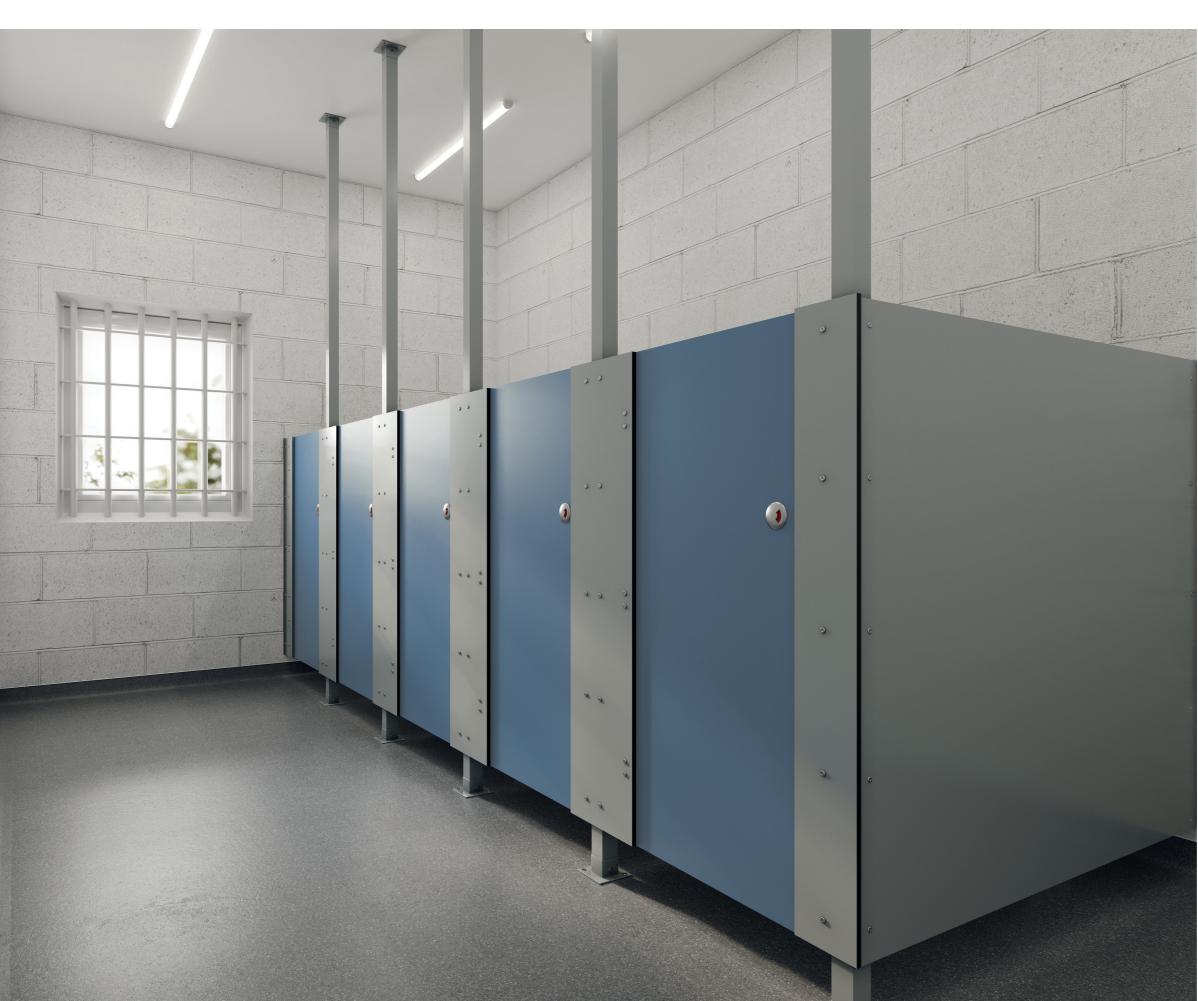

### Main image

Prison SGL toilet cubicles in Cornflower Blue and Cloud with satin anodised aluminium fittings.